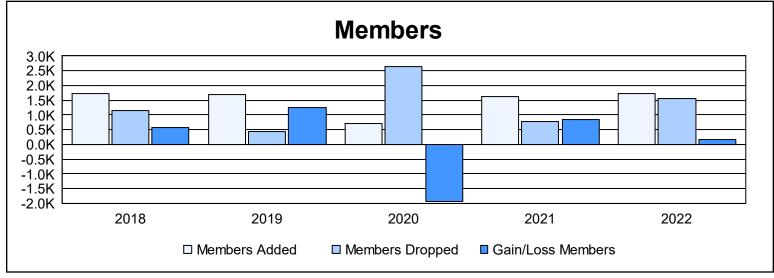

District 3232B1 As of June 2022 Cumulative

| Year      | New<br>Clubs | Dropped<br>Clubs | Gain/<br>Loss<br>Clubs | New<br>Members | Charter<br>Members | Reinstate<br>Members | Transfer<br>Members | Total<br>Member<br>Added | Total<br>Members<br>Dropped | Gain/<br>Loss<br>Members |
|-----------|--------------|------------------|------------------------|----------------|--------------------|----------------------|---------------------|--------------------------|-----------------------------|--------------------------|
| 2017-2018 | 13           | 0                | 13                     | 1,313          | 308                | 91                   | 16                  | 1,728                    | 1,163                       | 565                      |
| 2018-2019 | 13           | 1                | 12                     | 1,191          | 460                | 27                   | 8                   | 1,686                    | 433                         | 1,253                    |
| 2019-2020 | 12           | 13               | -1                     | 144            | 235                | 299                  | 14                  | 692                      | 2,629                       | -1,937                   |
| 2020-2021 | 69           | 9                | 60                     | 362            | 1,243              | 25                   | 3                   | 1,633                    | 789                         | 844                      |
| 2021-2022 | 21           | 19               | 2                      | 1,123          | 541                | 36                   | 18                  | 1,718                    | 1,548                       | 170                      |
| Average   | 26           | 8                | 17                     | 827            | 557                | 96                   | 12                  | 1,491                    | 1,312                       | 179                      |