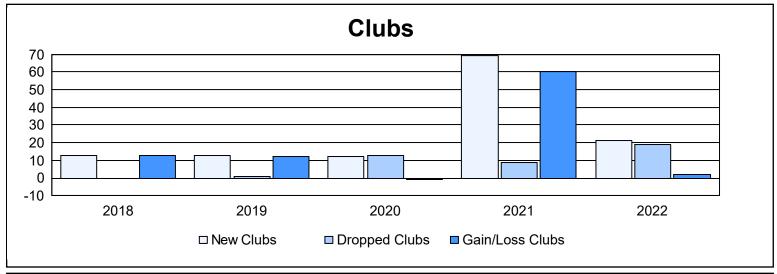

District 3232B1 As of June 2022 Cumulative

| Year      | New<br>Clubs | Dropped<br>Clubs | Gain/<br>Loss<br>Clubs | New<br>Members | Charter<br>Members | Reinstate<br>Members | Transfer<br>Members | Total<br>Member<br>Added | Total<br>Members<br>Dropped | Gain/<br>Loss<br>Members |
|-----------|--------------|------------------|------------------------|----------------|--------------------|----------------------|---------------------|--------------------------|-----------------------------|--------------------------|
| 2017-2018 | 13           | 0                | 13                     | 1,313          | 308                | 91                   | 16                  | 1,728                    | 1,163                       | 565                      |
| 2018-2019 | 13           | 1                | 12                     | 1,191          | 460                | 27                   | 8                   | 1,686                    | 433                         | 1,253                    |
| 2019-2020 | 12           | 13               | -1                     | 144            | 235                | 299                  | 14                  | 692                      | 2,629                       | -1,937                   |
| 2020-2021 | 69           | 9                | 60                     | 362            | 1,243              | 25                   | 3                   | 1,633                    | 789                         | 844                      |
| 2021-2022 | 21           | 19               | 2                      | 1,123          | 541                | 36                   | 18                  | 1,718                    | 1,548                       | 170                      |
| Average   | 26           | 8                | 17                     | 827            | 557                | 96                   | 12                  | 1,491                    | 1,312                       | 179                      |